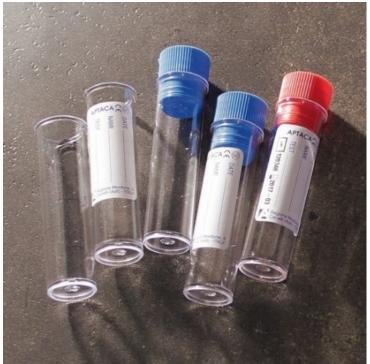

## Test tubes cylindrical f/flat 5ml in PS graduate 16x60mm

Cf. 4000 pcs - Tubes cylindrical, with a flat bottom 5ml in PS, graduated

Product codes: Reference: 64 911 2871

## **Product description:**

Test tubes cylindrical 5ml polystyrene, graudate, with board.

Ø 16x60mm.

PACKAGING:

- 4000pz divided in bags of 500pcs.

## **Product features:**

PRT - TYPE: test PRT - CAPACITY MAX: 5ml PRT - SIZE: 16x60mm

PRT - SELF STANDING: you PRT - OPENING: with edge PRT - CAP: absent PRT - FORM: cylindrical PRT - FUND: dish PRT - LABEL: no PRT - SIZED: you PRT - AREA WRITABLE: no PRT - MATERIAL: PS PRT - ADDITIVE: none PRT - PURITY: nd PRT - CYTOTOXIC: nd PRT - STERILITY: no PRT - AUTOCLAVABLE: no PRT - COMPLIANCE: CE-IVD PRT - MAX TEMPERATURE: 70°C PRT - MINIMUM TEMPERATURE: -10°C PRT - FEATURES: test tubes flat bottom 5ml graduate in PS PRT - COMPATIBILITY: generic PRT - AVAILABLE IN BULK: you PRTS - SUITABLE FOR: general laboratory PRT - RESISTANCE: sost. chemical good PRT - PACKAGING: envelope