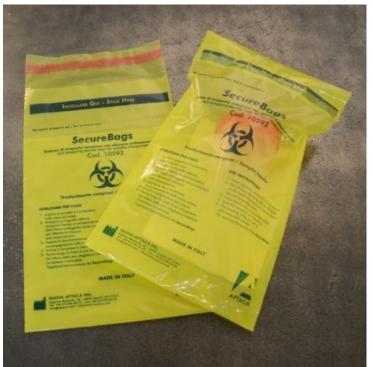

## Bags with closure tamper evident

Cf. 1.000 pcs - PE, yellow colour

Product codes: Reference: 64 846 4261

## **Product description:**

Bags for transporting samples with the closure tamper-proof.

Polyethylene, color yellow. Made of two parts, a pocket to hold the sample, with permanent adhesive to allow the final closure of the bag.

The second to contain the accompanying documents.

The opening of the bag takes place by tearing of the bag along the line of cut.

Operating instructions and warning symbol Biohazard are printed on each bag.

Dimensions:  $160 \times 265 \times 180 + 140 \text{ mm}$ Cf. 1,000 pieces in bags of 100pcs

- BST COMPLIANCE: not subject to CE
- BST CAPACITY: nd
- BST TYPE: shipping
- BST AUTOCLAVABLE: no
- BST CLOSING: anti tampering
- BST FILTER: without
- BST DIMENSIONS: 160x247mm
- BST THICKNESS: 50um
- BST MATERIAL: PE
- BST STERILE: no
- BST WITH SYMBOLS: biohazard
- BST WITH POCKET: you
- BST AREA WRITABLE: no
- BST SELF STANDING: no
- BST CODING COLOR: you
- BST FEATURES: bags antomanomissione with pocket portadocumento
- BST COMPATIBLE: nd
- BST SUITABLE FOR: sampling
- BST SUITABLE FOR: shipping
- BST RESISTANCE: anti-hole
- BST COMPLETE: tasca porta-documenti