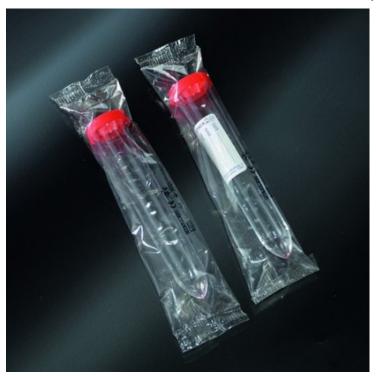

# test tubes for urine sterile PS 17x105 with cap and label - wrapping single

test tubes for urine sterile EC PS 17x105 with cap and label - wrapping single -Cf.1.000 pcs

# **Product description:**

Test tubes for urine sterile.

Test tubes for urine in a styrofoam graduate with wide-mouthed.

Vol. 12ml - Ø17 x 105mm

### **Product features:**

PRT - TYPE: urine

PRT - CAPACITY MAX: 12ml

PRT - SIZE: 17x105mm PRT - SELF STANDING: no PRT - OPENING: with edge PRT - CLOSING: pressure

PRT - CAP: pressure PRT - FORM: cylindrical PRT - FUND: tapered PRT - LABEL: you

PRT - MINIMUM TEMPERATURE: -10°C

PRT - RCF: -

PRT - FEATURES: test tubes for urine 12ml with cap and label sterile packaging single

PRT - COMPATIBILITY: generic

PRT - COMPLETE: label PRT - COMPLETE: cap

PRTS - SUITABLE FOR: tests urine

PRT - RESISTANCE: -

PRT - PACKAGING: wrapping single