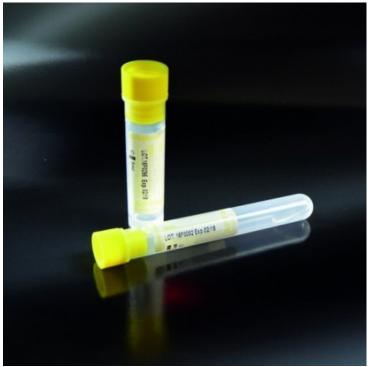

## **Product description:**

Test tubes in polypropylene for coagulation Test tubes in polypropylene coon 0.5 ml of sodium citrate (3.8%) and cap pressure to 4.5 ml of blood

## **Product features:**

PRT - TYPE: -PRT - CAPACITY MAX: 5ml PRT - SIZE: 12x86mm PRT - SELF STANDING: no PRT - OPENING: with edge PRT - CLOSING: pressure PRT - CAP: yellow PRT - FORM: cylindrical PRT - FORM: cylindrical PRT - FUND: round PRT - LABEL: you PRT - SIZED: single notch PRT - AREA WRITABLE: no PRT - MATERIAL: PP PRT - ADDITIVE: sodium citrate 3.8%