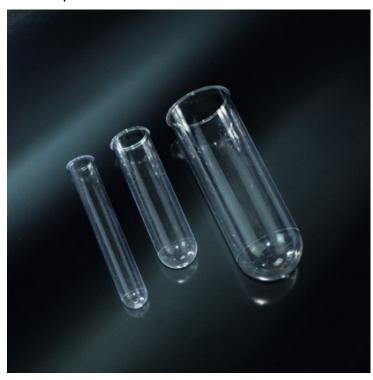

# test tubes cylindrical in PS crystal, diam. 16x100 mm 10 ml

test tubes-cylindrical, made of crystal polystyrene CE diam. 16x100 mm 10 ml - bag 250pcs. -Cf.500pcs

## **Product description:**

Test tubes cylindrical in polystyrene

Perfectly transparent for all uses where it is not required treatment in the autoclave.

Resistant to solvents and acids diluted and at temperatures up to 90°C.

# **Product features:**

PRT - TYPE: test

PRT - CAPACITY MAX: 10ml

PRT - SIZE: 16x100mm

PRT - SELF STANDING: no

PRT - OPENING: with edge

PRT - CLOSING: pressure

PRT - CAP: absent

PRT - FORM: cylindrical

PRT - FUND: round

PRT - LABEL: no

PRT - SIZED: no

PRT - AREA WRITABLE: no

PRT - MATERIAL: PS
PRT - ADDITIVE: none
PRT - PURITY: latex free
PRT - CYTOTOXIC: nd
PRT - STERILITY: no

PRT - AUTOCLAVABLE: no PRT - COMPLIANCE: CE-IVD PRT - MAX TEMPERATURE: 90°C

PRT - MINIMUM TEMPERATURE: -10°C

PRT - RCF: -

PRT - FEATURES: test tubes cylindrical in PS with the edge transparent and non-autoclavable

PRT - COMPATIBILITY: generic

PRTS - SUITABLE FOR: general laboratory PRT - RESISTANCE: sost. chemical limited