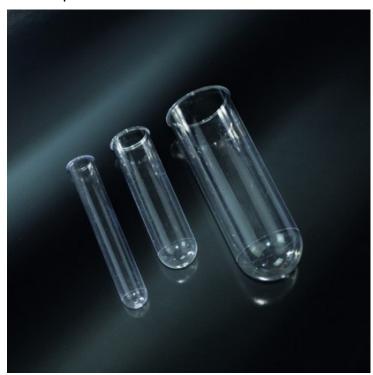

# test tubes cylindrical in PS crystal, diam. 18x100 mm 16 ml

test tubes-cylindrical, made of crystal polystyrene CE diam. 18x100 mm 16 ml - envelope 50pcs. -Cf.200pc

## **Product description:**

Test tubes cylindrical in polystyrene

Perfectly transparent for all uses where it is not required treatment in the autoclave.

Resistant to solvents and acids diluted and at temperatures up to 90°C.

# **Product features:**

PRT - TYPE: test

PRT - CAPACITY MAX: 16ml

PRT - SIZE: 18x100mm

PRT - SELF STANDING: no

PRT - OPENING: with edge

PRT - CLOSING: pressure

PRT - CAP: absent

PRT - FORM: cylindrical

PRT - FUND: round

PRT - LABEL: no

PRT - SIZED: no

PRT - AREA WRITABLE: no

PRT - MATERIAL: PS
PRT - ADDITIVE: none
PRT - PURITY: latex free
PRT - CYTOTOXIC: nd
PRT - STERILITY: no

PRT - AUTOCLAVABLE: no PRT - COMPLIANCE: CE-IVD PRT - MAX TEMPERATURE: 90°C