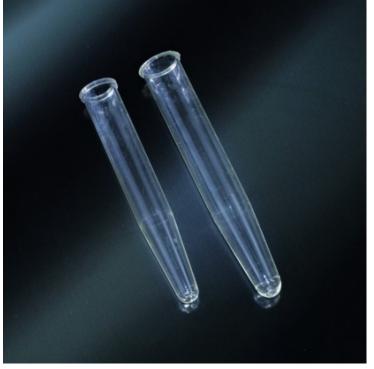

## test tubes conical TPX diam. 18x120 mm 16 ml

test tubes conical TPX CE diam. 18x120 mm 16 ml - envelope 50pcs. -Cf.200pc

Product codes:

Reference: 64 911 2591

**Product gallery:** 

## **Product description:**

Test tubes conical TPX Transparent, non graduated with rim and sterilizable in an autoclave. Excellent resistance to acids and solvents concentrated and at temperatures up to -180°C

## **Product features:**

PRT - TYPE: test PRT - CAPACITY MAX: 16ml PRT - SIZE: 18x120mm PRT - SELF STANDING: no PRT - OPENING: with edge PRT - CLOSING: pressure PRT - CAP: absent PRT - FORM: conical PRT - FUND: round PRT - LABEL: no PRT - SIZED: no PRT - AREA WRITABLE: no PRT - MATERIAL: TPX **PRT - ADDITIVE: none** PRT - PURITY: -PRT - CYTOTOXIC: nd PRT - STERILITY: no