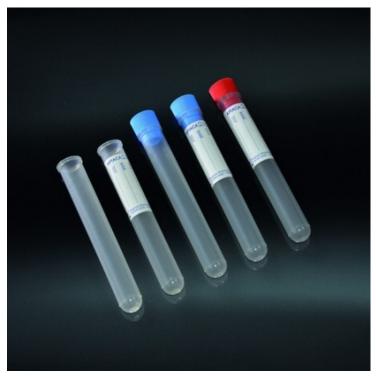

# **Product gallery:**

# **Product description:**

Test tubes cylindrical 5ml Graduate with edge. Dim 12x86mm

### **Product features:**

PRT - TYPE: test

PRT - CAPACITY MAX: 5ml

PRT - SIZE: 12x86mm

PRT - SELF STANDING: no

PRT - OPENING: with edge

PRT - CLOSING: pressure

PRT - CAP: pressure