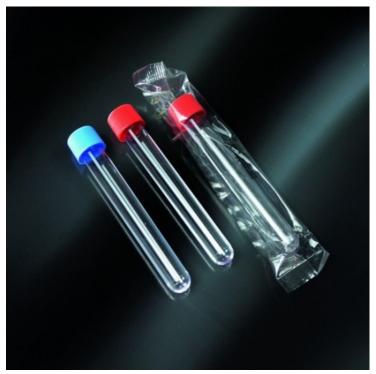

### **Product gallery:**

# **Product description:**

Test tubes cylindrical 15ml

Non-prescription version, made of crystal polystyrene (PS) and high optical transparency. With screw cap, with the edge knurled for opening and closing easy and safe, which guarantees the perfect seal.

## **Product features:**

PRT - TYPE: test

PRT - CAPACITY MAX: 15ml

PRT - SIZE: 16x120mm

PRT - SELF STANDING: no

PRT - OPENING: standard

PRT - CLOSING: screw

PRT - CAP: screw