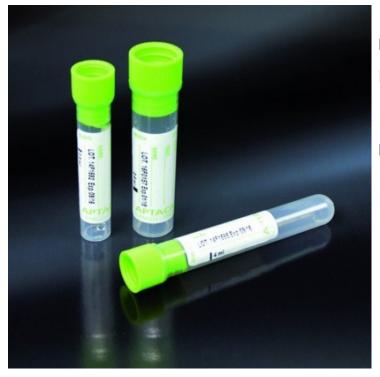

## tubes with K2 EDTA 13x75 to 4 ml of blood

tubes with K2 EDTA 13x75 to 4 ml of blood - rack 50pcs. -Cf.1.000 pcs

Product codes:

Reference: 64 911 5751

**Product gallery:** 

## **Product description:**

Tubes for hematology with K2 EDTA for 4ml of blood in test tubes Dim. Ø13x75mm

## **Product features:**

PRT - TYPE: -PRT - CAPACITY MAX: 4ml PRT - SIZE: 13x75mm PRT - SELF STANDING: no PRT - OPENING: with edge PRT - CLOSING: pressure PRT - CAP: green PRT - FORM: cylindrical PRT - FUND: round PRT - LABEL: you PRT - SIZED: no PRT - AREA WRITABLE: no PRT - MATERIAL: PP PRT - ADDITIVE: K2 EDTA PRT - PURITY: -PRT - CYTOTOXIC: nd PRT - STERILITY: no PRT - AUTOCLAVABLE: no PRT - COMPLIANCE: CE-IVD PRT - MAX TEMPERATURE: 120°C