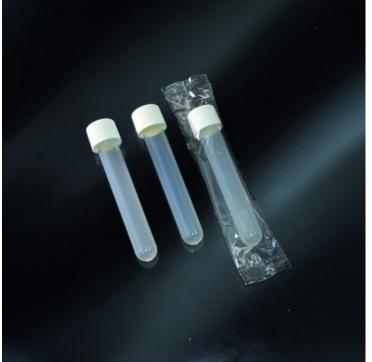

## **Product description:**

Test tubes cylindrical 10ml

Non-prescription products in poliprpilene medical (PP) is particularly transparent.

With tappoa screw in polypropylene white colour, with the edge knurled for opening and closing easy and safe, which guarantees the perfect seal.

## **Product features:**

PRT - TYPE: test PRT - CAPACITY MAX: 10ml PRT - SIZE: 16x100mm PRT - SELF STANDING: no PRT - OPENING: standard PRT - CLOSING: screw PRT - CAP: screw PRT - FORM: cylindrical PRT - FUND: round PRT - LABEL: no

PRT - SIZED: no PRT - AREA WRITABLE: no PRT - MATERIAL: PP **PRT - ADDITIVE: none** PRT - PURITY: latex free PRT - CYTOTOXIC: nd PRT - STERILITY: no PRT - AUTOCLAVABLE: you PRT - COMPLIANCE: CE-IVD PRT - MAX TEMPERATURE: 121°C PRT - MINIMUM TEMPERATURE: -10°C PRT - RCF: 5000 PRT - FEATURES: test tubes cylindrical round-bottom 10ml with screw cap PRT - COMPATIBILITY: generic PRT - COMPLETE: cap PRTS - SUITABLE FOR: centrifugation PRTS - SUITABLE FOR: general laboratory PRT - RESISTANCE: centrifugation PRT - RESISTANCE: sost. chemical good PRT - PACKAGING: envelope