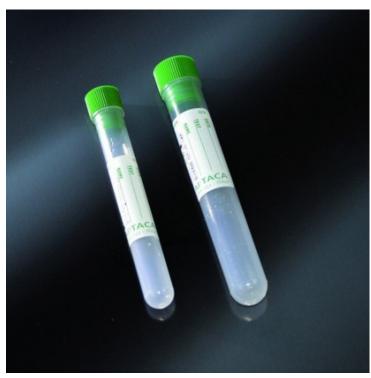

# test tubes with K3 EDTA 12x86 for 2.5 ml of blood

test tubes with K3 EDTA 12x86 for 2.5 ml blood - rack 50pcs. -Cf.1.000 pcs

### **Product description:**

Tubes for hematology with K3 EDTA for 2.5 ml of blood in test tubes Dim. Ø12x86mm

#### **Product features:**

PRT - TYPE: -

PRT - CAPACITY MAX: 2.5ml

PRT - SIZE: 12x86mm

PRT - SELF STANDING: no

PRT - OPENING: with edge

PRT - CLOSING: pressure

PRT - CAP: green