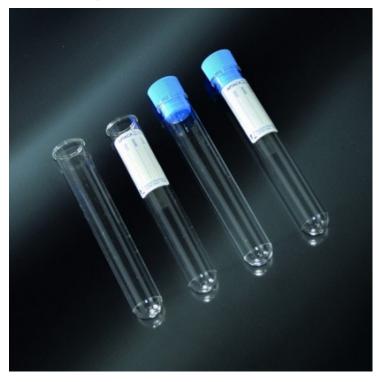

## test tubes cylindrical in PMMA 16x100 10 ml

test tubes cylindrical CE in a PMMA 16x100 10ml with label -Cf.2.000 pcs

**Product codes:** 

Reference: 64 911 6841

**Product gallery:** 

## **Product description:**

Test tubes cylindrical 10ml Not graduate with edge. Dim 16x100mm

## **Product features:**

PRT - TYPE: test PRT - CAPACITY MAX: 10ml PRT - SIZE: 16x100mm PRT - SELF STANDING: no PRT - OPENING: with edge PRT - CLOSING: pressure PRT - CAP: absent PRT - FORM: cylindrical PRT - FUND: round PRT - LABEL: you PRT - SIZED: no PRT - AREA WRITABLE: no PRT - MATERIAL: PMMA **PRT - ADDITIVE: none** PRT - PURITY: latex free PRT - CYTOTOXIC: nd PRT - STERILITY: no