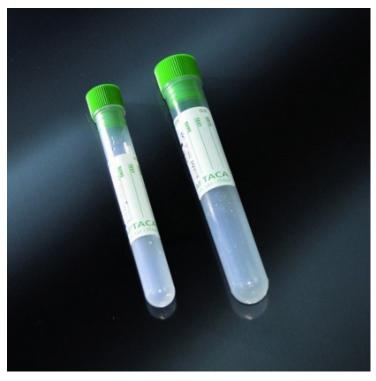

## **Product description:**

Tubes for hematology with K3 EDTA, for 5 ml of blood in test tubes Dim. Ø12x86mm

#### **Product features:**

PRT - TYPE: -

PRT - CAPACITY MAX: 5ml

PRT - SIZE: 12x86mm

PRT - SELF STANDING: no

PRT - OPENING: with edge

PRT - CLOSING: pressure

PRT - CAP: green

PRT - FORM: cylindrical

PRT - FUND: round

PRT - LABEL: you

PRT - SIZED: no

PRT - AREA WRITABLE: no

PRT - MATERIAL: PP

PRT - ADDITIVE: K3 EDTA

PRT - PURITY: -