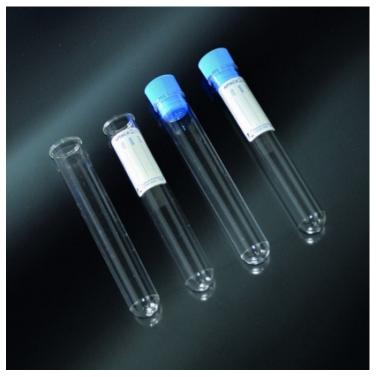

# test tubes cylindrical in PMMA 16x100 10ml with cap and label

test tubes cylindrical CE in a PMMA 16x100 10ml with cap and label -Cf.2.000 pcs

## **Product description:**

Test tubes cylindrical 10ml Not graduate with edge. Dim 16x100mm

#### **Product features:**

PRT - TYPE: test

PRT - CAPACITY MAX: 10ml

PRT - SIZE: 16x100mm PRT - SELF STANDING: no PRT - OPENING: with edge PRT - CLOSING: pressure

PRT - CAP: pressure PRT - FORM: cylindrical PRT - FUND: round PRT - LABEL: you

PRT - MINIMUM TEMPERATURE: -40°C

PRT - RCF: -

PRT - FEATURES: test tubes cylindrical round bottom PMMA dim 16x100mm with stopper and label

PRT - COMPATIBILITY: generic

PRT - COMPLETE: label PRT - COMPLETE: cap