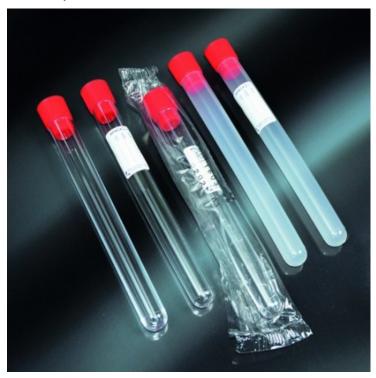

# test tubes cylindrical 20 ml sterile PS, 16x150 with cap and label

test tubes cylindrical 20 ml sterile EC in PS, 16x150 with cap and label - bags of 200 pcs. -Cf.800pz

# **Product description:**

TUBES CYLINDRICAL, 20 ML Polystyrene non-prescription without a border. Dim Ø 16 x 150 mm.

### **Product features:**

PRT - TYPE: test

PRT - CAPACITY MAX: 20ml

PRT - SIZE: 16x150mm

PRT - SELF STANDING: no

PRT - OPENING: without a border

PRT - CLOSING: pressure

PRT - CAP: pressure

PRT - FORM: cylindrical

PRT - FUND: round

PRT - LABEL: you

PRT - SIZED: no

PRT - AREA WRITABLE: no

PRT - MATERIAL: PS

PRT - ADDITIVE: none

PRT - PURITY: -

PRT - CYTOTOXIC: nd PRT - STERILITY: no

PRT - AUTOCLAVABLE: no PRT - COMPLIANCE: CE-IVD

PRT - MAX TEMPERATURE: 70°C

PRT - MINIMUM TEMPERATURE: -10°C

PRT - RCF: -

PRT - FEATURES: test tubes cylindrical in PS with screw cap, with label

PRT - COMPATIBILITY: generic

PRT - COMPLETE: label PRT - COMPLETE: cap

PRTS - SUITABLE FOR: general laboratory PRT - RESISTANCE: sost. chemical limited

PRT - PACKAGING: envelope