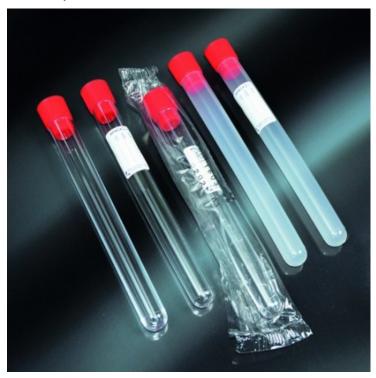

# test tubes cylindrical 20 ml sterile PS, 16x150 with cap and label

test tubes cylindrical 20 ml sterile EC in PS, 16x150 with cap and label - wrapping single -Cf.500pcs

# **Product description:**

TUBES CYLINDRICAL, 20 ML Polystyrene non-prescription without a border. Dim Ø 16 x 150 mm.

### **Product features:**

PRT - TYPE: test

PRT - CAPACITY MAX: 20ml

PRT - SIZE: 16x150mm

PRT - SELF STANDING: no

PRT - OPENING: without a border

PRT - CLOSING: pressure

PRT - CAP: pressure

PRT - FORM: cylindrical

PRT - FUND: round

PRT - LABEL: you

PRT - SIZED: no

PRT - AREA WRITABLE: no

PRT - MATERIAL: PS

PRT - ADDITIVE: none

PRT - PURITY: -

PRT - CYTOTOXIC: nd PRT - STERILITY: you

PRT - AUTOCLAVABLE: no

PRT - COMPLIANCE: CE-IVD

PRT - MAX TEMPERATURE: 70°C

PRT - MINIMUM TEMPERATURE: -10°C

PRT - RCF: -

PRT - FEATURES: test tubes cylindrical in PS with screw cap, with label

PRT - COMPATIBILITY: generic

PRT - COMPLETE: label PRT - COMPLETE: cap

PRTS - SUITABLE FOR: general laboratory PRT - RESISTANCE: sost. chemical limited

PRT - PACKAGING: wrapping single