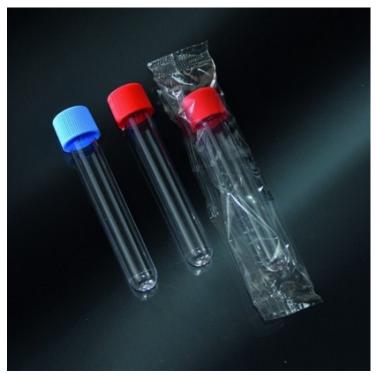

# test tubes cylindrical in PS 10ml screw cap in PS 16x100 screw cap sterile - wrapped single

test tubes cylindrical in PS 10ml screw cap EC PS 16x100 screw cap sterile - wrapped single -Cf.750pz

# **Product description:**

Test tubes cylindrical 10ml

Non-prescription products made of crystal polystyrene (PS) and high optical transparency.

With screw cap, with the edge knurled for opening and closing easy and safe, which guarantees the perfect seal.

### **Product features:**

PRT - TYPE: test

PRT - CAPACITY MAX: 10ml

PRT - SIZE: 16x100mm

PRT - SELF STANDING: no

PRT - OPENING: standard

PRT - CLOSING: screw

PRT - CAP: screw

PRT - FORM: cylindrical

PRT - FUND: round

PRT - LABEL: no

PRT - SIZED: no

PRT - AREA WRITABLE: no

PRT - MATERIAL: PS PRT - ADDITIVE: none PRT - PURITY: latex free PRT - PURITY: pyrogen free

PRT - CYTOTOXIC: nd PRT - STERILITY: you

PRT - AUTOCLAVABLE: no PRT - COMPLIANCE: CE-IVD

PRT - MAX TEMPERATURE: 70°C

PRT - MINIMUM TEMPERATURE: -10°C

PRT - RCF: -

PRT - FEATURES: test tubes cylindrical round-bottom 10ml with screw cap, sterile

PRT - COMPATIBILITY: generic

PRT - COMPLETE: cap

PRTS - SUITABLE FOR: general laboratory PRT - RESISTANCE: sost. chemical limited

PRT - PACKAGING: wrapping single