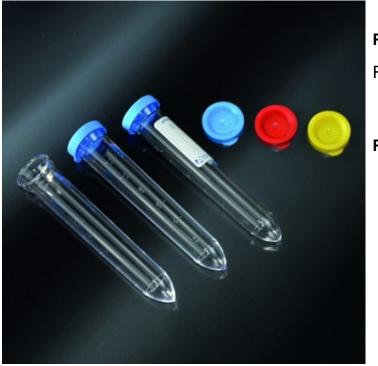

## test tubes for urine mouth wide PS 17x105 with cap

test tubes for urine wide-mouthed EC PS 17x105 with cap -Cf.1.000 pcs

Product codes: Reference: 64 911 9501

**Product gallery:** 

## **Product description:**

TEST TUBES FOR URINE WITH WIDE-MOUTHED Polystyrene graduate available also with cap in PE. Vol. 12 ml,  $\emptyset$  17 x 105 mm.

## **Product features:**

PRT - TYPE: urine PRT - CAPACITY MAX: 12ml PRT - SIZE: 17x105mm PRT - SELF STANDING: no PRT - OPENING: large PRT - CLOSING: pressure PRT - CAP: pressure PRT - FORM: cylindrical PRT - FORM: cylindrical PRT - FUND: tapered PRT - LABEL: no PRT - SIZED: you PRT - AREA WRITABLE: no PRT - AREA WRITABLE: no PRT - ADDITIVE: none PRT - PURITY: nd