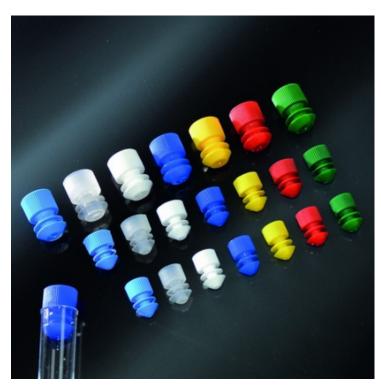

## **Product gallery:**

## **Product description:**

Caps finned PE tubes diameter: 16, 13 and 12mm.

Available in the following colours:

Blue,

Neutral (01)

White (02)

Blue (03)

Yellow (04)

Red (05)

Green (06)

Packaging 3000pz