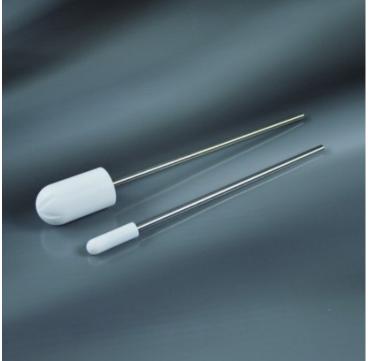

## **Product description:**

The piston to the bottom of the striatum. Piston to the bottom of the striatum for the mortars in the glass. Steel shaft Ø6.5mm with terminal Teflon (PTFE). Particularly suitable for hard materials such as tumor tissues

## **Product features:**

- SPL TYPE: trowel mortar
- SPL MATERIAL: stainless steel
- SPL MATERIAL: PTFE
- SPL LENGTH: 270mm
- SPL THE END': piston
- SPL APPLICATIONS: homogenization