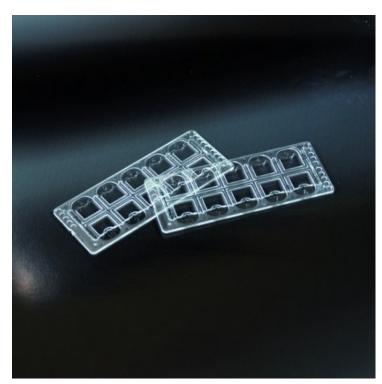

## slides for the reading of the sediments urinary 10 cells with 5 grids of counts

slides for the reading of the sediments of the urinary PMMA to 10 cells with 5 grids of counts -Cf.1000pc

## **Product description:**

Slide disposable sediment urinary

Plate in PMMA for reading fast and safe for a 10 count cell at the same time.

Each cell is equipped with 5 grids of counts.

Can be cornito with a special Pasteur pipette to transfer the cell to a drop of the test solution.

Available the coloring of Sternheimer and Malbin-specific urine sediment in bottles containing 35ml - Useful for making about 1000 determinations

Slide disposable PMMA to 10 cells with 5 grids of counts